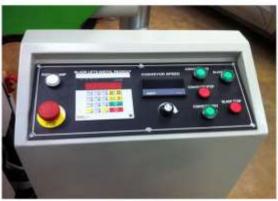

#### STANDARD MACHINE FEATURES

- Oil mist cooling system provides efficient cooling for the blade while removing chips to prolong life span of the blade.
- Tilting feed conveyor allows maximum tilt of 30° for bevel cuts.
- Pneumatic pressure roller is ideal for various workpiece thicknesses.
- Blade tension is controlled by air & hydraulic system and it is monitored through tension gauge.
- Cut size set from NC control