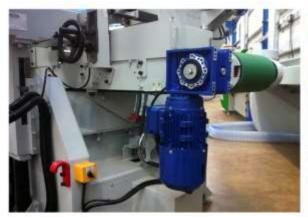

Feed speed 0-30 m/min

Conveyor height from floor 1016 mm (40") w/ tiling capability

Saw wheel motor 20 HP Blade lift motor 0.5 HP Feed motor 1 HP

Dust hood outlet diameter 4"

Packing dimension (LxWxH) 230 x 220 x 210 cm