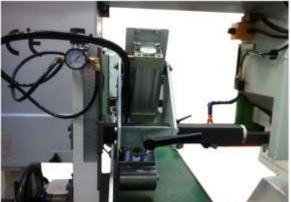

#### STANDARD MACHINE FEATURES

- Oil mist cooling system provides efficient cooling for the blade while removing chips to prolong life span of the blade.
- Tilting feed conveyor allows maximum tilt of 30° for bevel cuts.
- Pneumatic pressure roller is ideal for various workpiece thicknesses.
- Blade tension is controlled by air & hydraulic system and it is monitored through tension gauge.
- Cut size set from NC control