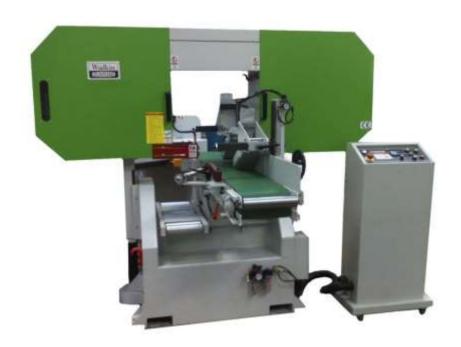

# WADKIN BURSGREEN WBH300 Horizontal Bandsaw

#### **TECHNICAL SPECIFICATION**

Maximum cutting capacity 300 x 300 mm (12" x 12")

Minimum cut piece 2 mm

Saw wheel diameter 700 mm (28") Saw blade length 4980 mm (196") Saw blade width 50-75 mm (2-3") Conveyor belt size 270 x 4200 mm

Feed speed 0-30 m/min

Conveyor height from floor 1016 mm (40") w/ tiling capability

Saw wheel motor 20 HP Blade lift motor 0.5 HP Feed motor 1 HP

Dust hood outlet diameter 4"

Packing dimension (LxWxH) 230 x 220 x 210 cm

#### STANDARD MACHINE FEATURES

- Oil mist cooling system provides efficient cooling for the blade while removing chips to prolong life span of the blade.
- Tilting feed conveyor allows maximum tilt of 30° for bevel cuts.
- Pneumatic pressure roller is ideal for various workpiece thicknesses.
- Blade tension is controlled by air & hydraulic system and it is monitored through tension gauge.
- Cut size set from NC control