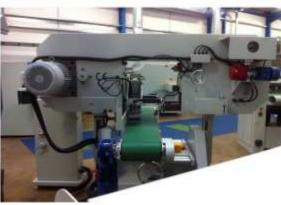

# WADKIN BURSGREEN WBH300 Horizontal Bandsaw

#### **TECHNICAL SPECIFICATION**

Maximum cutting capacity 300 x 300 mm (12" x 12")

Minimum cut piece 2 mm

Saw wheel diameter 700 mm (28") Saw blade length 4980 mm (196") Saw blade width 50-75 mm (2-3") Conveyor belt size 270 x 4200 mm

Feed speed 0-30 m/min

Conveyor height from floor 1016 mm (40") w/ tiling capability

Saw wheel motor 20 HP Blade lift motor 0.5 HP Feed motor 1 HP

Dust hood outlet diameter 4"

Packing dimension (LxWxH) 230 x 220 x 210 cm